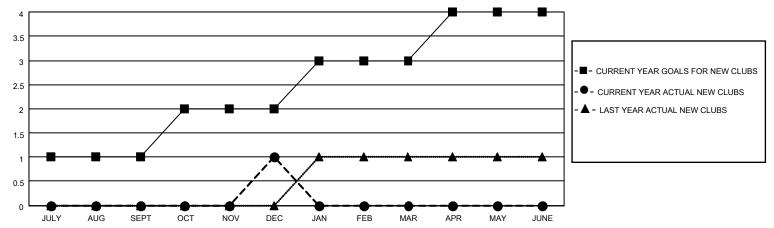

### GOALS AND ACTUAL NEW CLUBS CUMULATIVE

## District 4 L2

| Clubs         |               |             |               | Members               |                       |                         |                                                    |  |
|---------------|---------------|-------------|---------------|-----------------------|-----------------------|-------------------------|----------------------------------------------------|--|
|               | RESULTS FOR   | R 2020-2021 |               | RESULTS FOR 2020-2021 |                       |                         |                                                    |  |
| QUARTER       | NEW CLUB GOAL | NEW CLUBS   | DROPPED CLUBS | QUARTER MEMB          | ER GROWTH NET<br>GOAL | MEMBER GROWTH<br>ACTUAL | DROPPED<br>MEMBERS ACTUAL<br>(including transfers) |  |
| JULY/AUG/SEPT | 1             | 0           | 0             | JULY/AUG/SEPT         | 20                    | 47                      | 106                                                |  |
| OCT/NOV/DEC   | 1             | 1           | 0             | OCT/NOV/DEC           | 20                    | 58                      | 100                                                |  |
| JAN/FEB/MAR   | 1             | 0           | 0             | JAN/FEB/MAR           | 20                    | 0                       | 0                                                  |  |
| APR/MAY/JUNE  | 1             | 0           | 0             | APR/MAY/JUNE          | 20                    | 0                       | 0                                                  |  |