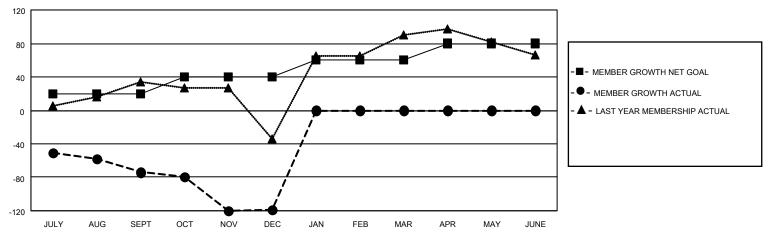

### GOALS AND ACTUAL MEMBERS CUMULATIVE

| DROPPED CLUBS: 0 |     | 13 CLUBS OF 51 ADDED 1 OR MORE<br>NEW MEMBERS | GENDER DISTRIBUTION  MALE 709 (55.43%) |              |     |
|------------------|-----|-----------------------------------------------|----------------------------------------|--------------|-----|
| DROPPED MEMBERS  |     |                                               | FEMALE                                 | 570 (44.57%) |     |
| DECEASED         | 10  | CLICK HERE FOR CUMULATIVE                     | TOTAL FAMILY UNIT MEMBERS              |              | 173 |
| CLUB CANCELLED   | 0   | MEMBERSHIP DATA                               | FAMILY MEMBERS PAYING HALF DUES        |              | 97  |
| OTHER            | 196 |                                               |                                        |              | 97  |
| TOTAL            | 206 |                                               |                                        |              |     |

## District 4 L2

| Clubs         |               |             |               | Members               |                       |                         |                                                    |  |
|---------------|---------------|-------------|---------------|-----------------------|-----------------------|-------------------------|----------------------------------------------------|--|
|               | RESULTS FOR   | R 2020-2021 |               | RESULTS FOR 2020-2021 |                       |                         |                                                    |  |
| QUARTER       | NEW CLUB GOAL | NEW CLUBS   | DROPPED CLUBS | QUARTER MEMB          | ER GROWTH NET<br>GOAL | MEMBER GROWTH<br>ACTUAL | DROPPED<br>MEMBERS ACTUAL<br>(including transfers) |  |
| JULY/AUG/SEPT | 1             | 0           | 0             | JULY/AUG/SEPT         | 20                    | 47                      | 106                                                |  |
| OCT/NOV/DEC   | 1             | 1           | 0             | OCT/NOV/DEC           | 20                    | 58                      | 100                                                |  |
| JAN/FEB/MAR   | 1             | 0           | 0             | JAN/FEB/MAR           | 20                    | 0                       | 0                                                  |  |
| APR/MAY/JUNE  | 1             | 0           | 0             | APR/MAY/JUNE          | 20                    | 0                       | 0                                                  |  |